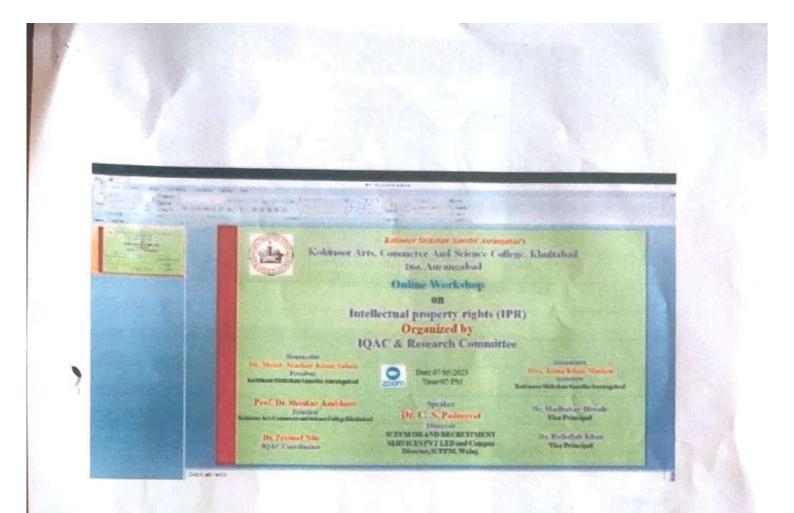

#### Notice

Internal Quality Assurance Cell (I.Q.A.C) is going to conduct an online Workshop on Intellectual Property Rights on 6th May 2023 at 2.30.p.m.

Resource person of the online workshop is Dr. C. S. Padmavat, ICEEM Hr. & Recruitment Services Pvt. Ltd and Campus Director, International Centre of Excellence in Engineering and Management, Waluj.

#### Report

Under the guidance of Honourable President Kohinoor Shikshan Sanstha Aurangabad Shree Adv. Dr. Mohammed Mazhar Khan Sir **"An online Workshop on Intellectual Aroperty**" on 6<sup>th</sup> of May 2023 was conducted by Internal Quality Assurance Cell Kohinoor College Khultabad.

On this **Dr. C. S. Padmavat**, ICEEM Hr. & Recruitment Services Pvt. Ltd Aurangabad guided over the subject. This workshop was conducted online mode. Padmavat sir explained in brief about the Intellectual property rights and it's importance in present time.

In this workshop anchoring was done by I.Q.A.C co-ordinator Dr. Pramod Nile, Dr. Mohammad Zafar introduced the guest and Assistant Professor Dr. Sherkhan Pathan gave the vote of thanks.

The workshop was attended by Principal Dr. Shankar Ambhore sir, Vice-Principal Dr. Madhukar Hiwale. Vice-Principal Rafiullah Khan, all the members of I.Q.A.C. committee and all Teaching and Non-Teaching Staff.