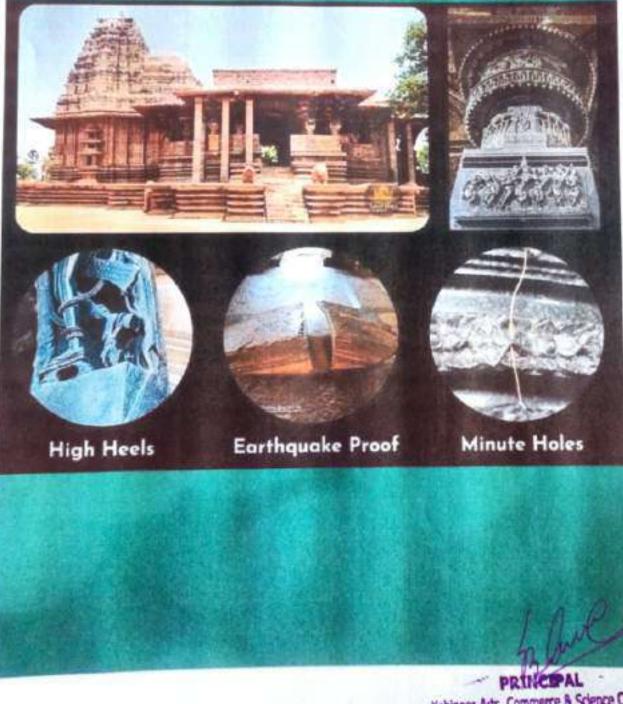

3.2.1: Institution has created an ecosystem for innovations, Indian Knowledge System (IKS),including awareness about IPR, establishment of IPR cell, Incubation centre and other initiatives for the creation and transfer of knowledge/technology and the outcomes of the same are evident